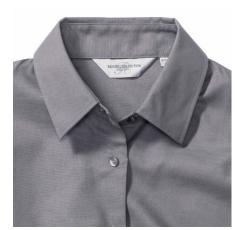

### RUSSELL EASY CARE OXFORD WOMEN'S LONG SLEEVE SHIRT

## **Specification**

RUSSELL Women's Long Sleeve Shirt EASY CARE OXFORD.Ideal choice for corporate wear because everyone looks good.Classical collar with or without buttons, two buttons on cuff.70% Cotton / 30% Oxford polyester, 130/135 g / m2.Wash at 40 degrees.EASY CARE - dries fast, easy to iron Silver XL