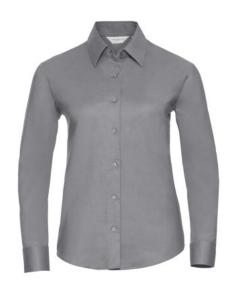

### RUSSELL EASY CARE OXFORD WOMEN'S LONG SLEEVE SHIRT

## **Specification**

RUSSELL Women's Long Sleeve Shirt EASY CARE OXFORD.Ideal choice for corporate wear because everyone looks good.Classical collar with or without buttons, two buttons on cuff.70% Cotton / 30% Oxford polyester, 130/135 g / m2.Wash at 40 degrees.EASY CARE - dries fast, easy to iron Silver XL