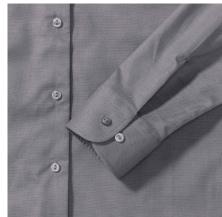

## **Specification**

RUSSELL Women's Long Sleeve Shirt EASY CARE OXFORD.Ideal choice for corporate wear because everyone looks good.Classical collar with or without buttons, two buttons on cuff.70% Cotton / 30% Oxford polyester, 130/135 g / m2.Wash at 40 degrees.EASY CARE - dries fast, easy to iron Silver XL