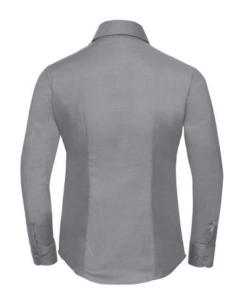

### RUSSELL EASY CARE OXFORD WOMEN'S LONG SLEEVE SHIRT

## **Specification**

RUSSELL Women's Long Sleeve Shirt EASY CARE OXFORD.Ideal choice for corporate wear because everyone looks good.Classical collar with or without buttons, two buttons on cuff.70% Cotton / 30% Oxford polyester, 130/135 g / m2.Wash at 40 degrees.EASY CARE - dries fast, easy to iron Silver XL